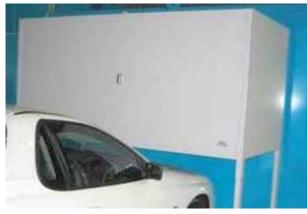

## Basement Box

Accent Basement Box solutions can provide extra storage space in a small garage or carport area, office carpark, industrial unit or basement carpark.

"The Vault" basement box is 1.22 High x 1.22 Deep x 2.7 Wide and has 4 Cubic Meters of storage Space. Two doors open outward. Adjustable height legs.