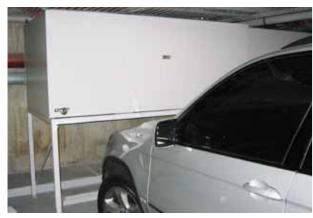

"The Safe" basement box is 1.0 High x 1.22 Deep x 2.5 Wide and has 3 Cubic Metres of storage space. One door opens upward. Adjustable height legs. Custom sizes of "The Safe" can be manufactured on request.