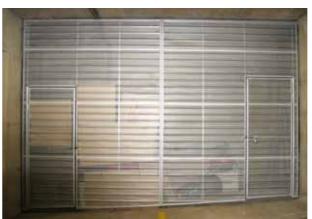

### Partitions & Cages

Accent can convert a single car space, a complete garage or a whole warehouse into individual secure parking and storage areas, together with remote access handsets integrated with Main Entry and individual garage doors.

Welded Mesh Above Bonnet Storage Cage

Welded Mesh Over Bonnet Multiple Storage Cage

V-Line Perforated Mesh Storage Cage

Welded Mesh Storage Box

Welded Mesh Partition

Diamond Sheet Partition