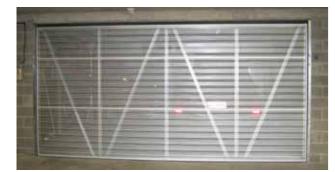

## Basement Entry Doors

Accent can provide a comprehensive range of aluminium and steel basement entry doors to suit your specification.

Security Mesh Aluminium Sectional Garage Doors

Square Mesh Aluminium Sectional Garage Doors

Mini Mesh Aluminium Sectional Garage Door

Louvre Mesh Aluminium Sectional Garage Door

Horizontal Slatted Aluminium Sectional Garage Door

Bar Panel Aluminium Sectional Garage Door

Flat Panel Aluminium Sectional Garage Door

Vertical Eliptical Louvre Aluminium Sectional Garage Door