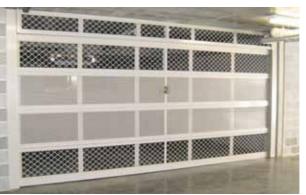

## Basement Entry Doors

Accent can provide a comprehensive range of aluminium and steel basement entry doors to suit your specification.

Security Mesh Aluminium Sectional Garage Doors

Square Mesh Aluminium Sectional Garage Doors

Mini Mesh Aluminium Sectional Garage Door

Louvre Mesh Aluminium Sectional Garage Door

Horizontal Slatted Aluminium Sectional Garage Door

Bar Panel Aluminium Sectional Garage Door

Flat Panel Aluminium Sectional Garage Door