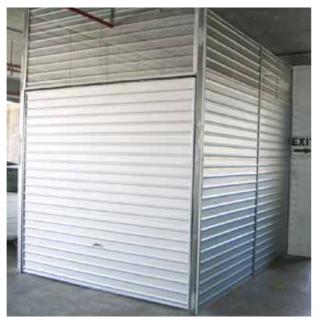

## Basement Box

Accent Basement Box solutions can provide extra storage space in a small garage or carport area, office carpark, industrial unit or basement carpark.

"The Vault" basement box is 1.22 High x 1.22 Deep x 2.7 Wide and has 4 Cubic Meters of storage Space. Two doors open outward. Adjustable height legs.

"The Safe" basement box is 1.0 High x 1.22 Deep x 2.5 Wide and has 3 Cubic Metres of storage space. One door opens upward. Adjustable height legs. Custom sizes of "The Safe" can be manufactured on request.