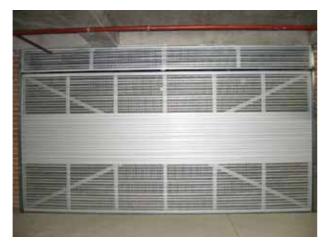

### Partitions & Cages

Accent can convert a single car space, a complete garage or a whole warehouse into individual secure parking and storage areas, together with remote access handsets integrated with Main Entry and individual garage doors.

Welded Mesh Above Bonnet Storage Cage

Welded Mesh Over Bonnet Multiple Storage Cage

V-Line Perforated Mesh Storage Cage

Welded Mesh Storage Box

Welded Mesh Partition

Diamond Sheet Partition