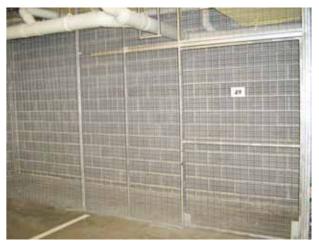

### Partitions & Cages

Accent can convert a single car space, a complete garage or a whole warehouse into individual secure parking and storage areas, together with remote access handsets integrated with Main Entry and individual garage doors.

Welded Mesh Above Bonnet Storage Cage

Welded Mesh Over Bonnet Multiple Storage Cage

V-Line Perforated Mesh Storage Cage

Welded Mesh Storage Box

Welded Mesh Partition

Diamond Sheet Partition