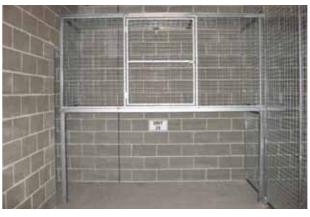

### Partitions & Cages

Accent can convert a single car space, a complete garage or a whole warehouse into individual secure parking and storage areas, together with remote access handsets integrated with Main Entry and individual garage doors.

Welded Mesh Above Bonnet Storage Cage

Welded Mesh Over Bonnet Multiple Storage Cage

V-Line Perforated Mesh Storage Cage

Welded Mesh Storage Box

Welded Mesh Partition

Diamond Sheet Partition