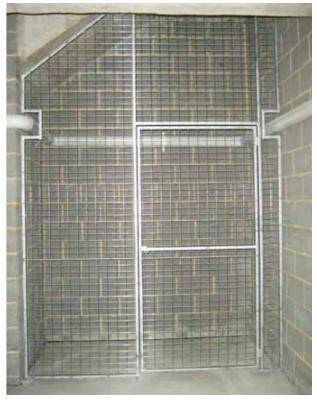

### Partitions & Cages

Accent can convert a single car space, a complete garage or a whole warehouse into individual secure parking and storage areas, together with remote access handsets integrated with Main Entry and individual garage doors.

Welded Mesh Above Bonnet Storage Cage

Welded Mesh Over Bonnet Multiple Storage Cage

V-Line Perforated Mesh Storage Cage

Welded Mesh Storage Box

Welded Mesh Partition

Diamond Sheet Partition