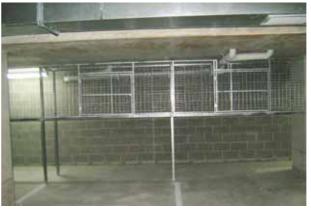

### Partitions & Cages

Accent can convert a single car space, a complete garage or a whole warehouse into individual secure parking and storage areas, together with remote access handsets integrated with Main Entry and individual garage doors.

Welded Mesh Above Bonnet Storage Cage

Welded Mesh Over Bonnet Multiple Storage Cage

V-Line Perforated Mesh Storage Cage

Welded Mesh Storage Box

Welded Mesh Partition

Diamond Sheet Partition