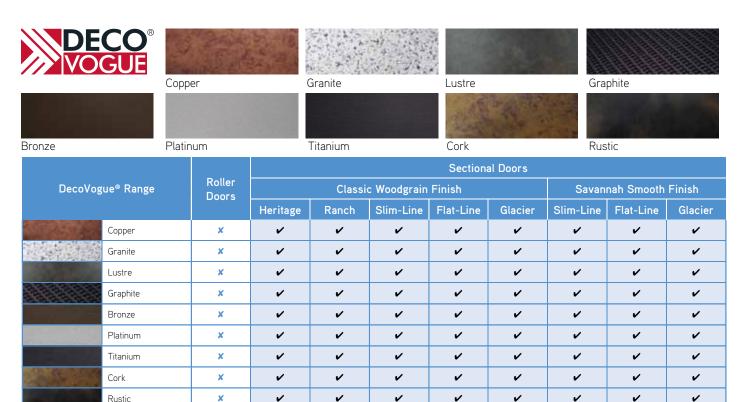

#### Notes

✓: Standard DecoVogue<sup>®</sup> colour charged at standard DecoVogue<sup>®</sup> price

X: Door not available in this colour

Please note: All colours shown on this chart are a guide only. The limitations of printing processes make extremely accurate matches impossible. We strongly recommend comparing your choice with actual samples. As DecoWood<sup>®</sup> finishes are designed to look like timber, variations in colour may be evident. Additionally, Steel-Line reserves the right to vary or remove colours without notice.