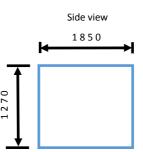

## Double Bicycle Locker:

Size: 1270 (H) × 1850 (D) × 1020 (W)

Material: 1.2mm natural galvanize steel

Option: Powder coat colour

Details: Lockers are pre-assembled and installed onsite by Autolift technicians. Each Bicycle Locker comes with 3 point locking system

RRP: Galvabond \$1860 + GST

RRP: Powderecoat \$ 2210 + GST