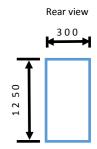

## Tapered Bicycle Locker:

Size: 1250 (H)  $\times$  1850 (D)  $\times$  950 (W/Front)  $\times$  300 (W/Rear)

Material: 1.2mm natural galvanize steel

Option: Powder coat colour

Details: Lockers are pre-assembled and installed onsite by Autolift technicians. Each Bicycle Locker comes with 3 point locking system.

RRP: Galvabond \$ 1180 + GST

RRP: Powdercoat \$ 1440 + GST