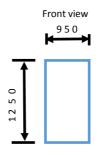

## Tapered Bicycle Locker:

Size: 1250 (H)  $\times$  1850 (D)  $\times$  950 (W/Front)  $\times$  300 (W/Rear)

Material: 1.2mm natural galvanize steel

Option: Powder coat colour

Details: Lockers are pre-assembled and installed onsite by Autolift technicians. Each Bicycle Locker comes with 3 point locking system.

RRP: Galvabond \$ 1180 + GST

RRP: Powdercoat \$ 1440 + GST