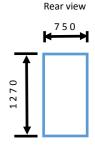

## Horizontal Bicycle Locker:

Size: 1270 (H) × 1850 (D) × 750 (W)

Material: 1.2mm natural galvanize steel

Option: Powder coat colour

Details: Lockers are pre-assembled and installed onsite by Autolift technicians. Each Bicycle Locker comes with 3 point locking

system.

RRP: Galvabond \$ 1180 + GST RRP: Powdercoat \$ 1440 + GST