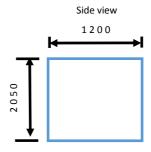

## Vertical Bicycle Locker:

Size: 2050 (H) × 1200 (D) × 770 (W)

Material: 1.2mm natural galvanize steel

Option: Powder coat colour

Details: Lockers are pre-assembled and installed onsite by Autolift technicians. Each Bicycle Locker comes with 3 point locking system and a hook for hanging bicycle.

RRP: Galvabond \$ 1100 + GST RRP: Powdercoat \$ 1360 + GST