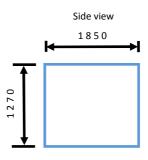

## Horizontal Bicycle Locker:

Size: 1270 (H) × 1850 (D) × 750 (W)

Material: 1.2mm natural galvanize steel

Option: Powder coat colour

Details: Lockers are pre-assembled and installed onsite by Autolift technicians. Each Bicycle Locker comes with 3 point locking

system.

RRP: Galvabond \$ 1180 + GST RRP: Powdercoat \$ 1440 + GST