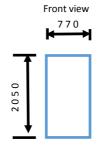

## Vertical Bicycle Locker:

Size: 2050 (H) × 1200 (D) × 770 (W)

Material: 1.2mm natural galvanize steel

Option: Powder coat colour

Details: Lockers are pre-assembled and installed onsite by Autolift technicians. Each Bicycle Locker comes with 3 point locking system and a hook for hanging bicycle.

RRP: Galvabond \$ 1100 + GST RRP: Powdercoat \$ 1360 + GST