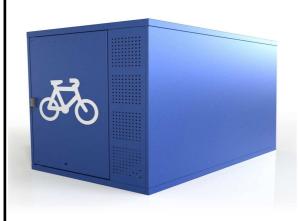

## Tapered Bicycle Locker:

Size: 1250 (H)  $\times$  1850 (D)  $\times$  950 (W/Front)  $\times$  300 (W/Rear)

Material: 1.2mm natural galvanize steel

Option: Powder coat colour

Details: Lockers are pre-assembled and installed onsite by Autolift technicians. Each Bicycle Locker comes with 3 point locking system.

RRP: Galvabond \$ 1180 + GST

RRP: Powdercoat \$ 1440 + GST