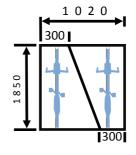

## Double Bicycle Locker:

Size: 1270 (H) × 1850 (D) × 1020 (W)

Material: 1.2mm natural galvanize steel

Option: Powder coat colour

Details: Lockers are pre-assembled and installed onsite by Autolift technicians. Each Bicycle Locker comes with 3 point locking system

RRP: Galvabond \$1860 + GST

RRP: Powderecoat \$ 2210 + GST