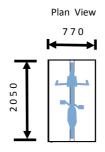

## Vertical Bicycle Locker:

Size: 2050 (H) × 1200 (D) × 770 (W)

Material: 1.2mm natural galvanize steel

Option: Powder coat colour

Details: Lockers are pre-assembled and installed onsite by Autolift technicians. Each Bicycle Locker comes with 3 point locking system and a hook for hanging bicycle.

RRP: Galvabond \$ 1100 + GST RRP: Powdercoat \$ 1360 + GST