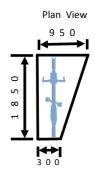

## Tapered Bicycle Locker:

Size: 1250 (H)  $\times$  1850 (D)  $\times$  950 (W/Front)  $\times$  300 (W/Rear)

Material: 1.2mm natural galvanize steel

Option: Powder coat colour

Details: Lockers are pre-assembled and installed onsite by Autolift technicians. Each Bicycle Locker comes with 3 point locking system.