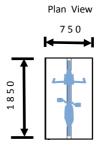

## Horizontal Bicycle Locker:

Size: 1270 (H) × 1850 (D) × 750 (W)

Material: 1.2mm natural galvanize steel

Option: Powder coat colour

Details: Lockers are pre-assembled and installed onsite by Autolift technicians. Each Bicycle Locker comes with 3 point locking

system.

RRP: Galvabond \$ 1180 + GST RRP: Powdercoat \$ 1440 + GST