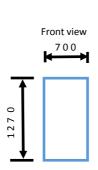

## Horizontal Bicycle Locker:

Size: 1270 (H) × 1850 (D) × 750 (W)

Material: 1.2mm natural galvanize steel

Option: Powder coat colour

Details: Lockers are pre-assembled and installed onsite by Autolift technicians. Each Bicycle Locker comes with 3 point locking

system.

RRP: Galvabond \$ 1180 + GST RRP: Powdercoat \$ 1440 + GST