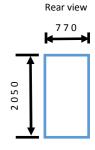

## Vertical Bicycle Locker:

Size: 2050 (H) × 1200 (D) × 770 (W)

Material: 1.2mm natural galvanize steel

Option: Powder coat colour

Details: Lockers are pre-assembled and installed onsite by Autolift technicians. Each Bicycle Locker comes with 3 point locking system and a hook for hanging bicycle.

RRP: Galvabond \$ 1100 + GST RRP: Powdercoat \$ 1360 + GST