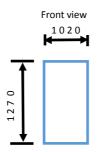

## Double Bicycle Locker:

Size: 1270 (H) × 1850 (D) × 1020 (W)

Material: 1.2mm natural galvanize steel

Option: Powder coat colour

Details: Lockers are pre-assembled and installed onsite by Autolift technicians. Each Bicycle Locker comes with 3 point locking system

RRP: Galvabond \$1860 + GST

RRP: Powderecoat \$ 2210 + GST