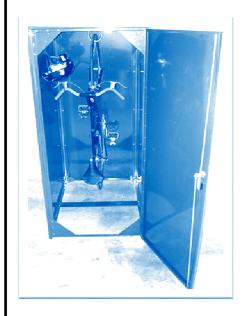

## Vertical Bicycle Locker:

Size: 2050 (H) × 1200 (D) × 770 (W)

Material: 1.2mm natural galvanize steel

Option: Powder coat colour

Details: Lockers are pre-assembled and installed onsite by Autolift technicians. Each Bicycle Locker comes with 3 point locking system and a hook for hanging bicycle.

RRP: Galvabond \$ 1100 + GST RRP: Powdercoat \$ 1360 + GST