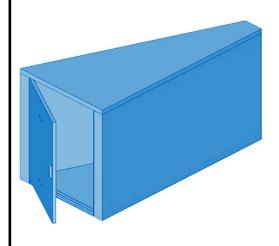

## Horizontal Bicycle Locker:

Size: 1270 (H) × 1850 (D) × 750 (W)

Material: 1.2mm natural galvanize steel

Option: Powder coat colour

Details: Lockers are pre-assembled and installed onsite by Autolift technicians. Each Bicycle Locker comes with 3 point locking

system.

RRP: Galvabond \$ 1180 + GST RRP: Powdercoat \$ 1440 + GST