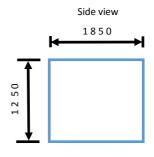

## Tapered Bicycle Locker:

Size: 1250 (H)  $\times$  1850 (D)  $\times$  950 (W/Front)  $\times$  300 (W/Rear)

Material: 1.2mm natural galvanize steel

Option: Powder coat colour

Details: Lockers are pre-assembled and installed onsite by Autolift technicians. Each Bicycle Locker comes with 3 point locking system.

RRP: Galvabond \$ 1180 + GST

RRP: Powdercoat \$ 1440 + GST