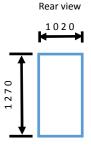

## Double Bicycle Locker:

Size: 1270 (H) × 1850 (D) × 1020 (W)

Material: 1.2mm natural galvanize steel

Option: Powder coat colour

Details: Lockers are pre-assembled and installed onsite by Autolift technicians. Each Bicycle Locker comes with 3 point locking system

RRP: Galvabond \$1860 + GST

RRP: Powderecoat \$ 2210 + GST