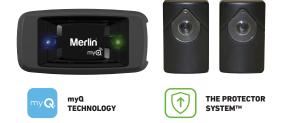

## Left the garage door open?

We've got you covered with the myQ° Connectivity Bundle.

APP AVAILABLE ON:

## Your home on command with myQ

- Add **monitoring and control** to your garage door away from home through the Merlin myQ app for smart devices including Apple Watch.<sup>†</sup>
- Receive real time alerts and notifications so you know when the garage door is opened or closed by loved ones.
- **Compatible** with the latest Merlin Garage Door Openers.
- Peace of mind knowing if your garage door is open or closed anywhere and any time.
- See **history records** of your garage door open and close periods.
- Protect your loved ones and belongings with The Protector System<sup>™</sup> (Safety IR Beams).

myQ CONNECTIVITY BUNDLE M828AU774

† Linking your myQ account to partner may require an additional accessory purchase or subscription fee. Apple, the Apple logo, iPhone, and iPad are trademarks of Apple Inc., registered in the U.S. and other countries and regions. App Store is a service mark of Apple Inc. Google Play and the Google Play logo are trademarks of Google LLC. Wi-Fi<sup>®</sup> is a registered trademark of Wi-Fi Alliance.