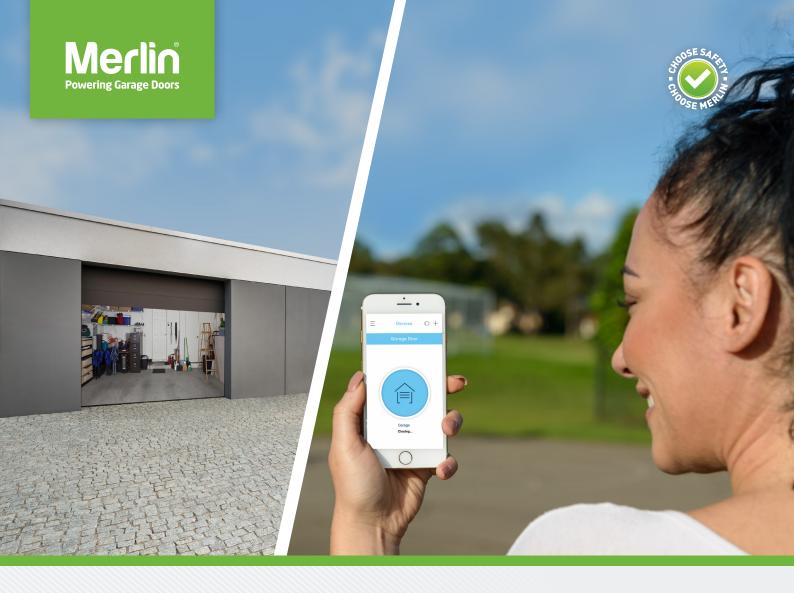

## Left the garage door open?

We've got you covered with the myQ° Connectivity Bundle.

APP AVAILABLE ON:

## Your home on command with myQ

- Add **monitoring and control** to your garage door away from home through the Merlin myQ app for smart devices including Apple Watch.<sup>†</sup>
- Receive real time alerts and notifications so you know when the garage door is opened or closed by loved ones.
- **Compatible** with the latest Merlin Garage Door Openers.
- Peace of mind knowing if your garage door is open or closed anywhere and any time.
- See **history records** of your garage door open and close periods.
- Protect your loved ones and belongings with The Protector System<sup>™</sup> (Safety IR Beams).